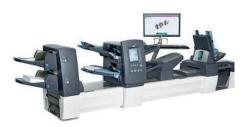

### **FPi 700**

3 Feed Stations Folds up to 5 sheets together

The FPi 700 feeds, folds, inserts, and seals up to 1,350 letters per hour, making the FPi 700 folder inserter 10 times faster than by hand.