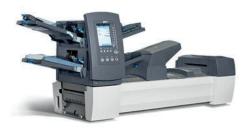

### **FPi 5130**

4-5 Feed Stations Up to 4,300 envelopes per hour

The FPi 5130 securely automates your mailings with customizable options, including a four-feeder tower for envelopes, sheets, or inserts.

### **FPi 7140**

4-8 Feed Stations 5,400 envelopes per hour

The FPi 6130 securely automates and customizes your mailings with reliable technology and a streamlined design for maximum efficiency.