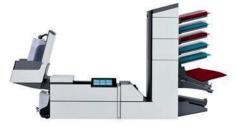

#### FPi 2700

1-3 Feed Stations
Folds up to 8 sheets together

The FPi 2700 automates your mailings with smart technology and easy operation, ensuring secure and efficient processing.

#### FPi 5700

2-6 Feed Stations Folds up to 10 sheets together

The FPi 5700 transforms your mail center into a powerful, automated solution. Its intuitive touchscreen makes operation simple and efficient.