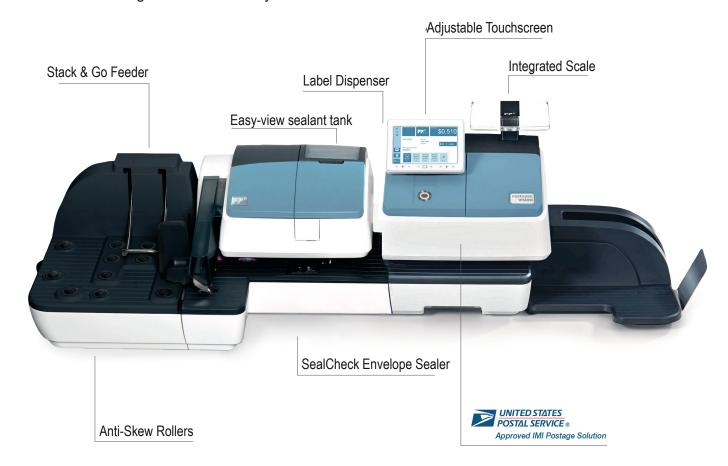

## PostBase® vision Advanced

The PostBase® Vision Advanced combines award-winning design with user-friendly technology, making mail processing effortless. Its large touchscreen, Stack & Go feeder, and anti-skew rollers ensure smooth, reliable performance. With cloud-based analytics and advanced digital features, it's both stylish and highly functional—available in five designer colors to fit any office.