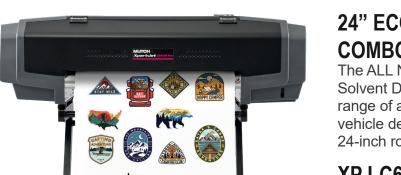

#### 24" ECO-SOLVENT PRINTER/CUTTER **COMBO**

The ALL NEW MUTOH XpertJet C641SR Pro 24" Eco-Solvent Desktop Printer/Cutter Combo is perfect for a wide range of applications such as stickers, t-shirt transfers, vehicle decals, posters, banners and more. Print and cut a 24-inch roll of media while operating at speeds up to twice

#### XPJ-C641SR Pro Printer/Cutter combo

- · MUTOH AccuFine printhead, providing outstanding speed and unrivaled quality even at lower resolutions.
- Dropmaster2 and FeedMaster automatic alignment systems for achieving high caliber, repeatable prints.
- · i-screen Intelligent Interweave technology to prevent banding while printing.
- MediaTracker, barcode printing and scanning to track remaining media.
- 24-inch roll capacity for enhanced production output.
- · Built-in contour and perforated through-cut capability with speeds up to 150mm/s.
- Optional stand and take-up unit for higher production needs.