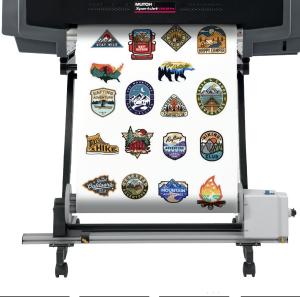

#### 24" ECO-SOLVENT PRINTER/CUTTER **COMBO**

The ALL NEW MUTOH XpertJet C641SR Pro 24" Eco-Solvent Desktop Printer/Cutter Combo is perfect for a wide range of applications such as stickers, t-shirt transfers, vehicle decals, posters, banners and more. Print and cut a 24-inch roll of media while operating at speeds up to twice

#### XPJ-C641SR Pro Printer/Cutter combo

- · MUTOH AccuFine printhead, providing outstanding speed and unrivaled quality even at lower resolutions.
- Dropmaster2 and FeedMaster automatic alignment systems for achieving high caliber, repeatable prints.
- · i-screen Intelligent Interweave technology to prevent banding while printing.
- MediaTracker, barcode printing and scanning to track remaining media.
- 24-inch roll capacity for enhanced production output.
- · Built-in contour and perforated through-cut capability with speeds up to 150mm/s.
- Optional stand and take-up unit for higher production needs.