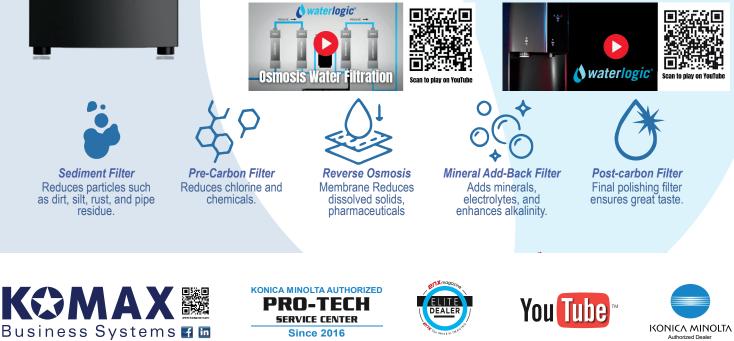

## Advanced technology:

High performance filtration Configured with 5-stage reverse osmosis filtration or 4-stage carbon filtration.

In-tank LED UVIn-tank LED UV technology helps maintain system cleanliness.

Surface protection technology\*Key surfaces are infused with surface protection technology, inhibiting the growth of odor and stain-causing microbes.

Large capacity hot tank Equipped with 1.1 gallon stainless steel hot tank.