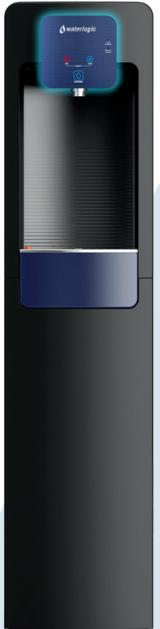

## **WL50**

## High-performance water dispenser

The WL50 is equipped with premium filtration and an integrated in-tank LED UV making it ideal for high-traffic environments.

## Advanced technology:

High performance filtration Configured with 5-stage reverse osmosis filtration or 4-stage carbon filtration.

In-tank LED UVIn-tank LED UV technology helps maintain system cleanliness.

Surface protection technology\*Key surfaces are infused with surface protection technology, inhibiting the growth of odor and stain-causing microbes.

Large capacity hot tank Equipped with 1.1 gallon stainless steel hot tank.