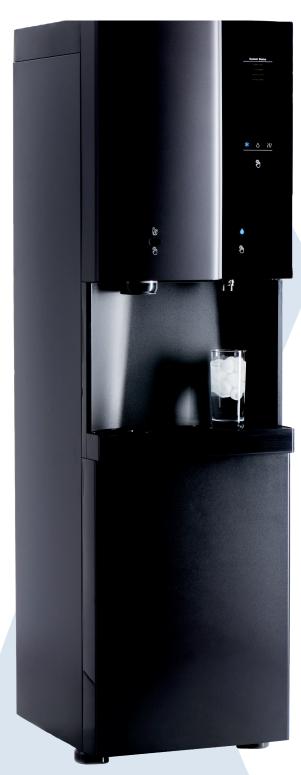

i14

## One Convenient System For Ice And Water Dispensing

The i14 features a large capacity ice bin that holds 13.2 lbs and produces 44 lbs of popular tulip-style ice per day. It offers hot, cold, and ambient water options, combined with advanced hygiene features like hands-free sensor technology for touchless dispensing and certified reverse osmosis filtration. This unit also offers in-tank and in-storage bin LED UV to maintain clean water and ice. Built with reliable and dependable components, this solution includes a durable stainless steel cold tank, an advanced leak prevention system, and an eco-friendly energy-saving mode.

## Integrated Ice & Water Solution

- •Large capacity ice bin holds 13.2 lbs
- Available with hot, cold, and ambient water
- •Produces 44 lbs of popular tulip-style ice

## **Advanced Hygiene Features**

- Hands-free sensor technology for touchless dispensing
- Trusted and certified reverse osmosis filtration
- Offers both in-tank and in-storage UV sanitation

## Reliable & Dependable Components

- Durable stainless steel cold tank
- Advanced leak prevention system
- •Eco-friendly energy saving mode

Cold Ambient Hot Ice